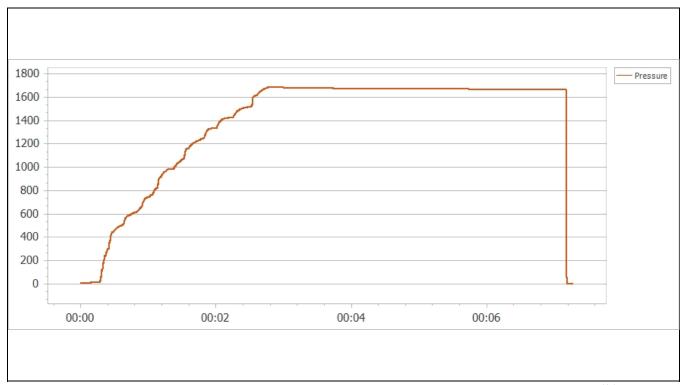

|                    |        |     | Status    | Pressure Test |
|--------------------|--------|-----|-----------|---------------|
| Temperature        | 0-70°C |     |           |               |
| Working pressure   | 1100   | BAR | $\sqrt{}$ | V             |
| Test pressure      | 1600   | BAR | $\sqrt{}$ | V             |
| Burst pressure     | 0      | •   |           |               |
| Visual check       |        |     | $\sqrt{}$ |               |
| Screw-thread check |        |     | $\sqrt{}$ |               |
| Safety Lock        |        |     |           |               |
| Comment:           |        |     | •         | ·             |

| Test date    | 11-10-2021       | Valid till | 11-10-2022                 |
|--------------|------------------|------------|----------------------------|
| Inspected by | Fred den Broeder | Tested on  | Itensify HSS4000 sn19-0037 |